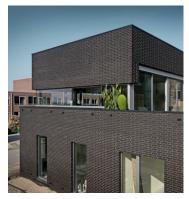

## house like garden

Private House in IJburg, Amsterdam 2005-2008

The house is located on a small plot in IJburg, a recently developed suburb of the city of Amsterdam. The house is designed as a vertical garden giving space to flora and fauna to grow in a densely urbanized area. Closed private spaces contrast with open collective spaces, that seem to have been 'carved out' from the solid volume as a continuous transparent void. In this way the interior space is visually and physically connected to the street, the garden and roof terraces.

Outdoor and indoor spaces become one and natural daylight flows into the interior. Three bedrooms, a small bathroom, WC and a 'multipurpose hall' are situated on the groundfloor whereas the first floor remains completely open for living, cooking and eating, flooded with daylight. The multipurpose hall on the groundfloor is much more than an enter zone. It also functions as an artist studio, workdesk, laundrette and playground. Storage and service spaces are invisibly integrated in thick walls keeping the living spaces as open, transparent and flexible as possible.