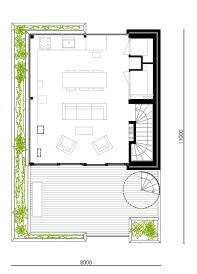

Outdoor and indoor spaces become one and natural daylight flows into the interior. Three bedrooms, a small bathroom, WC and a 'multipurpose hall' are situated on the groundfloor whereas the first floor remains completely open for living, cooking and eating, flooded with daylight. The multipurpose hall on the groundfloor is much more than an enter zone. It also functions as an artist studio, workdesk, laundrette and playground. Storage and service spaces are invisibly integrated in thick walls keeping the living spaces as open, transparent and flexible as possible.

## house like garden

Private House in IJburg, Amsterdam 2005-2008

long section

cross section

groundfloor plan

first floor plan