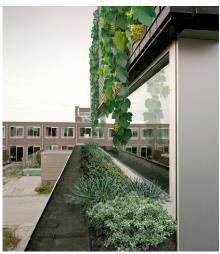

## house like garden

Private House in IJburg, Amsterdam 2005-2008

The house is located on a small plot in IJburg, a recently developed suburb of the city of Amsterdam. The house is designed as a vertical garden giving space to flora and fauna to grow in a densely urbanized area. Closed private spaces contrast with open collective spaces, that seem to have been 'carved out' from the solid volume as a continuous transparent void. In this way the interior space is visually and physically connected to the street, the garden and roof terraces.

Outdoor and indoor spaces become one and natural daylight flows into the interior. Three bedrooms, a small bathroom, WC and a 'multipurpose hall' are situated on the groundfloor whereas the first floor remains completely open for living, cooking and eating, flooded with daylight. The multipurpose hall on the groundfloor is much more than an enter zone. It also functions as an artist studio, workdesk, laundrette and playground. Storage and service spaces are invisibly integrated in thick walls keeping the living spaces as open, transparent and flexible as possible.