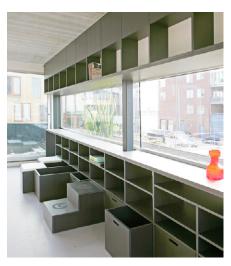

Outdoor and indoor spaces become one and natural daylight flows into the interior. Three bedrooms, a small bathroom, WC and a 'multipurpose hall' are situated on the groundfloor whereas the first floor remains completely open for living, cooking and eating, flooded with daylight. The multipurpose hall on the groundfloor is much more than an enter zone. It also functions as an artist studio, workdesk, laundrette and playground. Storage and service spaces are invisibly integrated in thick walls keeping the living spaces as open, transparent and flexible as possible.