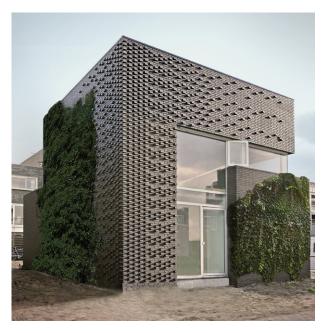

## house like garden

Private House in IJburg, Amsterdam 2005-2008

The house is located on a small plot in IJburg, a recently developed suburb of the city of Amsterdam. The house is designed as a vertical garden giving space to flora and fauna to grow in a densely urbanized area. Closed private spaces contrast with open collective spaces, that seem to have been 'carved out' from the solid volume as a continuous transparent void. In this way the interior space is visually and physically connected to the street, the garden and roof terraces.

Outdoor and indoor spaces become one and natural daylight flows into the interior. Three bedrooms, a small bathroom, WC and a 'multipurpose hall' are situated on the groundfloor whereas the first floor remains completely open for living, cooking and eating, flooded with daylight. The multipurpose hall on the groundfloor is much more than an enter zone. It also functions as an artist studio, workdesk, laundrette and playground. Storage and service spaces are invisibly integrated in thick walls keeping the living spaces as open, transparent and flexible as possible.