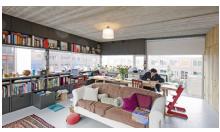

Outdoor and indoor spaces become one and natural daylight flows into the interior. Three bedrooms, a small bathroom, WC and a 'multipurpose hall' are situated on the groundfloor whereas the first floor remains completely open for living, cooking and eating, flooded with daylight. The multipurpose hall on the groundfloor is much more than an enter zone. It also functions as an artist studio, workdesk, laundrette and playground. Storage and service spaces are invisibly integrated in thick walls keeping the living spaces as open, transparent and flexible as possible.