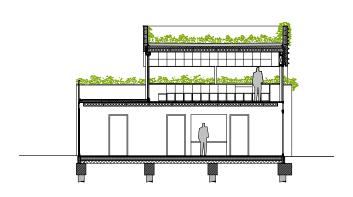

## house like garden

Private House in IJburg, Amsterdam 2005-2008

The house is located on a small plot in IJburg, a recently developed suburb of the city of Amsterdam. The house is designed as a vertical garden giving space to flora and fauna to grow in a densely urbanized area. Closed private spaces contrast with open collective spaces, that seem to have been 'carved out' from the solid volume as a continuous transparent void. In this way the interior space is visually and physically connected to the street, the garden and roof terraces.

Outdoor and indoor spaces become one and natural daylight flows into the interior. Three bedrooms, a small bathroom, WC and a 'multipurpose hall' are situated on the groundfloor whereas the first floor remains completely open for living, cooking and eating, flooded with daylight. The multipurpose hall on the groundfloor is much more than an enter zone. It also functions as an artist studio, workdesk, laundrette and playground. Storage and service spaces are invisibly integrated in thick walls keeping the living spaces as open, transparent and flexible as possible.

## house like garden

Private House in IJburg, Amsterdam 2005-2008

long section

cross section

groundfloor plan

first floor plan