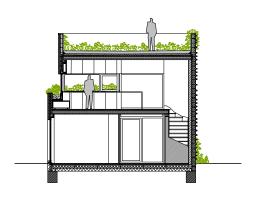

## house like garden

Private House in IJburg, Amsterdam 2005-2008

The house is located on a small plot in IJburg, a recently developed suburb of the city of Amsterdam. The house is designed as a vertical garden giving space to flora and fauna to grow in a densely urbanized area. Closed private spaces contrast with open collective spaces, that seem to have been 'carved out' from the solid volume as a continuous transparent void. In this way the interior space is visually and physically connected to the street, the garden and roof terraces.

Outdoor and indoor spaces become one and natural daylight flows into the interior. Three bedrooms, a small bathroom, WC and a 'multipurpose hall' are situated on the groundfloor whereas the first floor remains completely open for living, cooking and eating, flooded with daylight. The multipurpose hall on the groundfloor is much more than an enter zone. It also functions as an artist studio, workdesk, laundrette and playground. Storage and service spaces are invisibly integrated in thick walls keeping the living spaces as open, transparent and flexible as possible.

## house like garden

Private House in IJburg, Amsterdam 2005-2008

long section

cross section

groundfloor plan

first floor plan