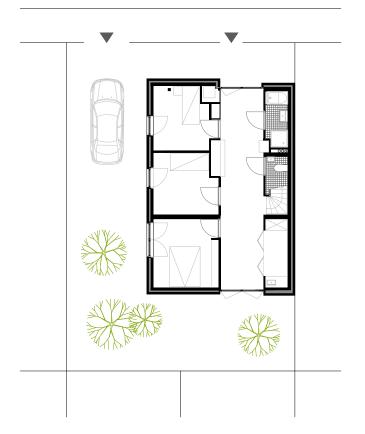

Outdoor and indoor spaces become one and natural daylight flows into the interior. Three bedrooms, a small bathroom, WC and a 'multipurpose hall' are situated on the groundfloor whereas the first floor remains completely open for living, cooking and eating, flooded with daylight. The multipurpose hall on the groundfloor is much more than an enter zone. It also functions as an artist studio, workdesk, laundrette and playground. Storage and service spaces are invisibly integrated in thick walls keeping the living spaces as open, transparent and flexible as possible.

## house like garden

Private House in IJburg, Amsterdam 2005-2008

long section

cross section

groundfloor plan

first floor plan