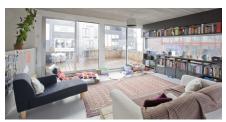

Outdoor and indoor spaces become one and natural daylight flows into the interior. Three bedrooms, a small bathroom, WC and a 'multipurpose hall' are situated on the groundfloor whereas the first floor remains completely open for living, cooking and eating, flooded with daylight. The multipurpose hall on the groundfloor is much more than an enter zone. It also functions as an artist studio, workdesk, laundrette and playground. Storage and service spaces are invisibly integrated in thick walls keeping the living spaces as open, transparent and flexible as possible.